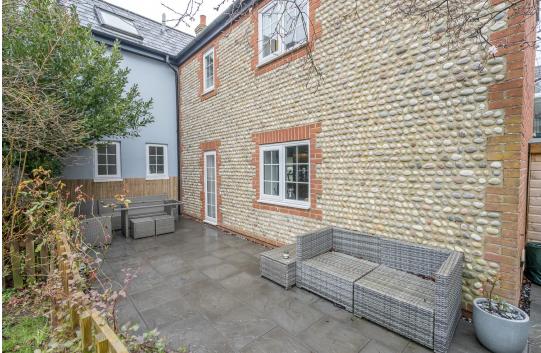

- Covered allocated parking space and visitors spaces
- Well presented throughout
- South Westerly Aspect Courtyard Garden
- Located in Westergate (Between Chichester and Arundel)

Deceptively spacious flint cottage, located in private mews development. Easy access to the A27 and A29. Kitchen Diner, Lounge with fireplace, 2 double bedrooms (master with ensuite), ground floor shower room, utility room, private courtyard garden and allocated covered parking. The property is beautifully presented throughout and an internal viewing is essential to appreciate all the property has to offer.