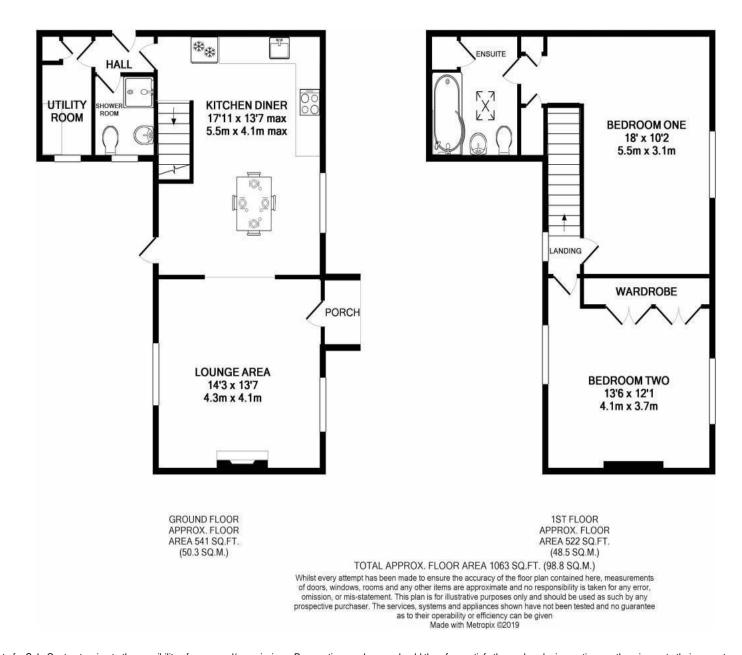

## 7 Westergate Mews, Nyton Road, Westergate, Chichester West Sussex

2

2

2

**TBC** 

- Flint Faced cottage in popular mews development
- 2 large double bedrooms
- 2 bathrooms
- Kitchen Diner
- Lounge
- Utility room

- Covered allocated parking space and visitors spaces
- Well presented throughout
- South Westerly Aspect Courtyard Garden
- Located in Westergate (Between Chichester and Arundel)

Deceptively spacious flint cottage, located in private mews development. Easy access to the A27 and A29. Kitchen Diner, Lounge with fireplace, 2 double bedrooms (master with ensuite), ground floor shower room, utility room, private courtyard garden and allocated covered parking. The property is beautifully presented throughout and an internal viewing is essential to appreciate all the property has to offer.